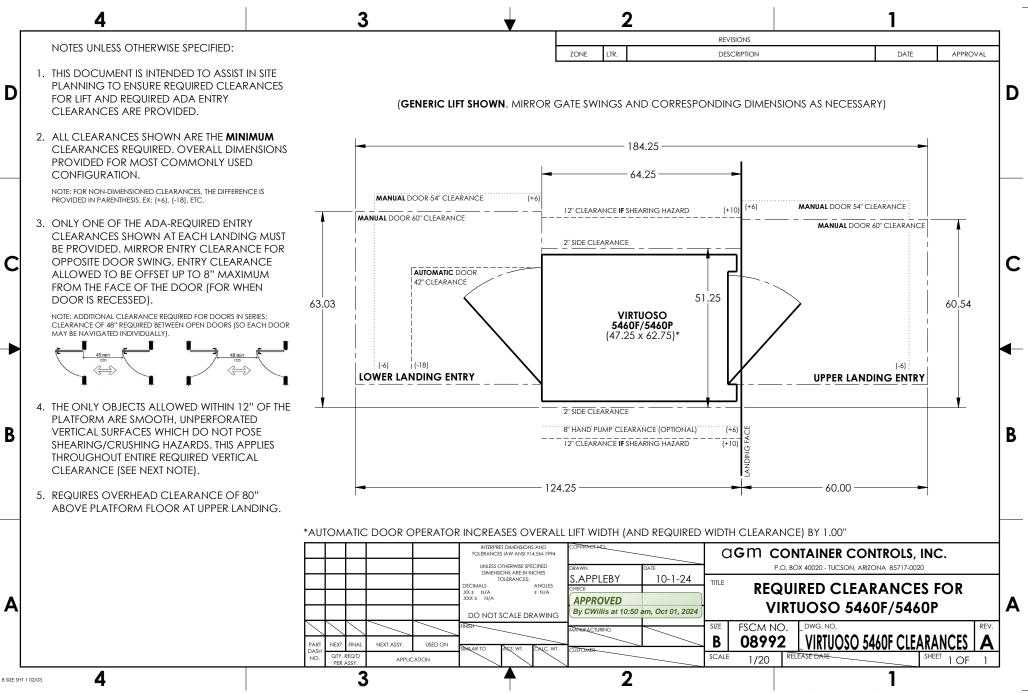

#### GENERAL

4

HOISTWAY: FINISHED VERTICAL LANDING FACE MUST BE SQUARE AND PLUMB WITHIN 1/4" TO ENSURE PROPER LIFT OPERATION. WHERE ANY PERMANENT STRUCTURE IS WITHIN 12" OF EITHER SIDE OF THE LIFT, IT MUST BE DESIGNED AND BUILT IN ACCORDANCE WITH ASME A18.1 AND ALL APPLICABLE STATE AND LOCAL CODES.

2

D

С

В

FLOOR: FLOOR BENEATH UNIT AND DOOR SWINGS MUST BE FLAT AND LEVEL WITHIN 1/8" AND CAPABLE OF SUPPORTING UNIT WEIGHT WITH RATED LOAD. OUTDOORS, DRAINAGE SHALL NOT FLOW THROUGH OR INTO UNIT. PIT/RAMP: UNLESS OTHERWISE SPECIFIED, DO NOT PROVIDE PIT OR RAMP. LIFT DESIGNED WITH LOW-PROFILE PLATFORM FLOOR FOR DIRECT ENTRY. OVERHEAD CLEARANCE: MUST COMPLY WITH ALL APPLICABLE CODES.

#### **ELECTRICAL**

**POWER:** SINGLE PHASE AC. SEE CONFIGURATION TABLE FOR DETAILS. LIGHTING: 54 LX MIN AT PLATFORM AND LANDINGS.

EMERGENCY LIGHTING: 2.2 LX MIN AT PLATFORM AND CONTROLS (4 HOURS MIN).