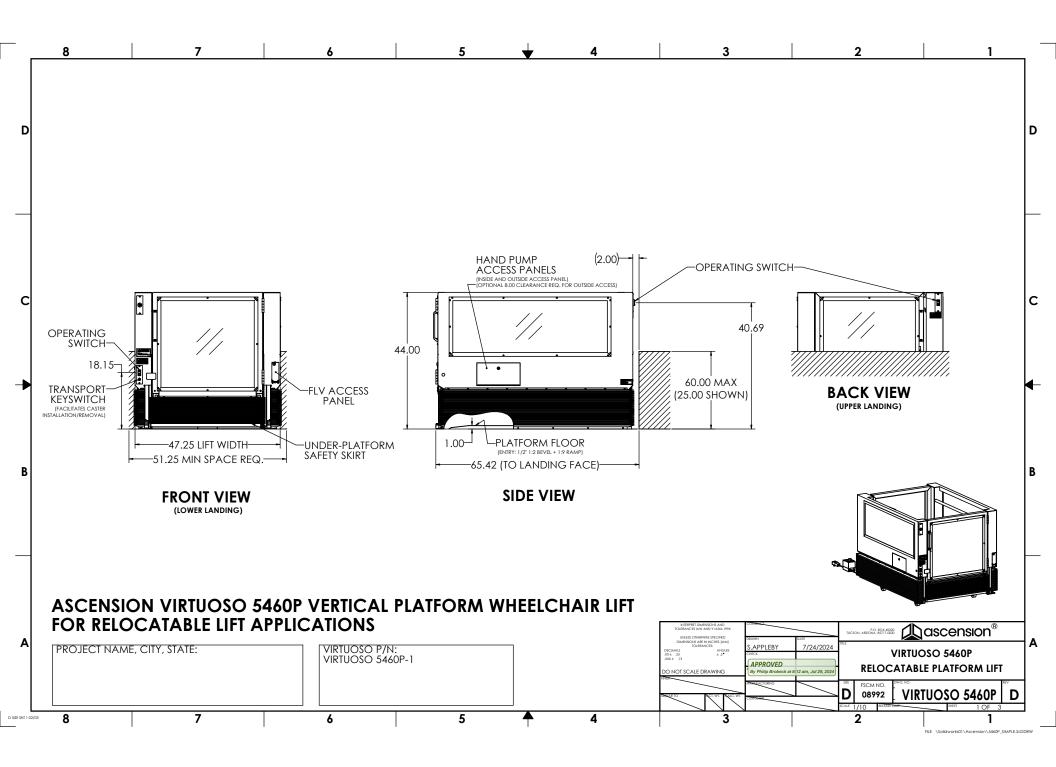

# **SPECIFICATIONS**

6

| DESCRIPTION     | VERTICAL PLATFORM            |
|-----------------|------------------------------|
|                 | WHEELCHAIR LIFT              |
| CODE            | ASME A18.1, ASME A17.5,      |
| COMPLIANCE      | NFPA 70 (NEC), ANSI A117.1,  |
|                 | ADASAD (ADAAG)               |
| APPLIED VERSION | ASME A18.1-2023              |
| MODEL           | VIRTUOSO 5460P               |
| UNIT WEIGHT     | 1050 LB                      |
| RATED LOAD      | 750 LB                       |
| RATED SPEED     | 7 FT/MIN                     |
| DUTY CYCLE S2:  | 20 MIN SINGLE RUN            |
| PLATFORM SIZE   | 36" X 54.25"                 |
| POWER SUPPLY    | 24VDC, 2.5A (60W)            |
| CONTROL SYS.    | 24VDC                        |
| MOTOR           | 115VAC, 1/2 HP               |
| DRIVING MEANS   | DIRECT-PLUNGER HYDRAULIC     |
| PLUNGER (2X)    | 1.125" SOLID                 |
| CYL. I.D.       | 2.75" MASTER, 2.50" SLAVE    |
| CYL. O.D.       | 3.13" MASTER, 2.88" SLAVE    |
| STROKE (2X)     | 40.5"                        |
| SAFETIES TYPE   | NONE (IAW ASME A18.1 §2.8.8) |
|                 |                              |
| WORKING PSI     | 900 PSI MAX                  |
| RELIEF PSI      | 900 PSI                      |
| DOOR LOCK       | LOWER: HYDRAULIC             |
|                 |                              |

### CONFIGURATION

7

8

8

|   | TOTAL TRAVEL                                                                                                          | UP TO 60.00"               |  |
|---|-----------------------------------------------------------------------------------------------------------------------|----------------------------|--|
|   | ENTRY/EXIT CONFIG.                                                                                                    | STRAIGHT THROUGH           |  |
| D |                                                                                                                       |                            |  |
|   | LOWER LANDING<br>DOOR TYPE                                                                                            | PLATFORM GATE              |  |
|   | HANDING                                                                                                               |                            |  |
|   | DOOR OPERATOR                                                                                                         | NO                         |  |
|   | CALL STATION TYPE*                                                                                                    | FRAME MOUNT                |  |
|   | CALL STATION KEYED                                                                                                    | NO                         |  |
|   |                                                                                                                       |                            |  |
|   | UPPER LANDING                                                                                                         |                            |  |
|   | DOOR TYPE                                                                                                             | PLATFORM GATE              |  |
|   | HANDING                                                                                                               | RH                         |  |
|   | DOOR OPERATOR                                                                                                         | N/A                        |  |
|   | CALL STATION TYPE*                                                                                                    | FRAME MOUNT                |  |
|   | CALL STATION KEYED                                                                                                    | NO                         |  |
| C | PLATFORM                                                                                                              |                            |  |
| 0 | KEY SWITCH                                                                                                            | NO                         |  |
|   | GRAB BAR                                                                                                              | STANDARD                   |  |
|   | SLIP-RESISTANT FLOOR                                                                                                  | STANDARD                   |  |
|   |                                                                                                                       |                            |  |
|   |                                                                                                                       |                            |  |
|   | AUDIBLE ALARM                                                                                                         | STANDARD<br>STANDARD       |  |
|   | SAFETY SKIRT                                                                                                          | STANDARD                   |  |
|   | TILT SWITCH                                                                                                           | STANDARD                   |  |
|   | ACCESS PANELS (4X)                                                                                                    | STANDARD                   |  |
|   | HAND PUMP                                                                                                             | STANDARD                   |  |
|   | FRONT LOWERING                                                                                                        | STANDARD                   |  |
|   | VALVE (FLV)                                                                                                           |                            |  |
| - | ELECTRICAL POWER                                                                                                      | 120VAC 60HZ 15A            |  |
| В | PLUG TYPE                                                                                                             | NEMA 5-15                  |  |
|   |                                                                                                                       | (TYPICAL USA PLUG)         |  |
|   | EXTERNAL BATTERY                                                                                                      | NO                         |  |
|   | BACKUP UNIT (UPS)                                                                                                     |                            |  |
|   | STANCHION PKG*                                                                                                        | NO                         |  |
|   | STAGE GUARD**                                                                                                         | NO                         |  |
|   | COMPRESSION/                                                                                                          | NO                         |  |
|   | EXPANSION TOOLKIT                                                                                                     |                            |  |
|   | LIFT COVER<br>*OPTIONAL STANCHION PACKAGE                                                                             |                            |  |
|   | WITHIN ADA REACH RANGE WHEN                                                                                           | TRAVEL EXCEEDS 25 INCHES.  |  |
|   | **OPTIONAL STAGE GUARD ENSURES LIFT ALWAYS STANDS AT LEAST<br>6 INCHES ABOVE UPPER LANDING FOR RISES ABOVE 38 INCHES. |                            |  |
|   | 6 INCHES ABOVE UPPER LANDING                                                                                          | FOR RISES ABOVE 38 INCHES. |  |
|   |                                                                                                                       |                            |  |
| Α |                                                                                                                       |                            |  |
|   |                                                                                                                       |                            |  |
|   |                                                                                                                       |                            |  |
|   |                                                                                                                       |                            |  |
|   |                                                                                                                       |                            |  |
|   |                                                                                                                       |                            |  |