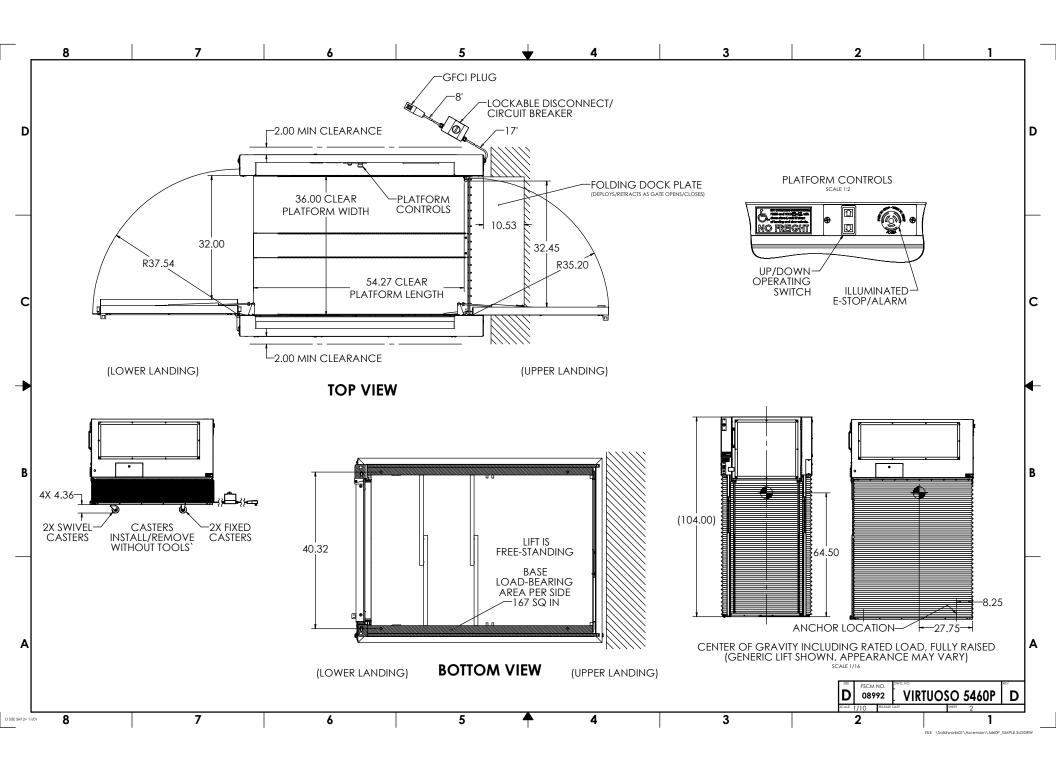

# **SPECIFICATIONS**

6

| DESCRIPTION     | VERTICAL PLATFORM            |
|-----------------|------------------------------|
|                 | WHEELCHAIR LIFT              |
| CODE            | ASME A18.1, ASME A17.5,      |
| COMPLIANCE      | NFPA 70 (NEC), ANSI A117.1,  |
|                 | ADASAD (ADAAG)               |
| APPLIED VERSION | ASME A18.1-2023              |
| MODEL           | VIRTUOSO 5460P               |
| UNIT WEIGHT     | 1050 LB                      |
| RATED LOAD      | 750 LB                       |
| RATED SPEED     | 7 FT/MIN                     |
| DUTY CYCLE S2:  | 20 MIN SINGLE RUN            |
| PLATFORM SIZE   | 36" X 54.25"                 |
| POWER SUPPLY    | 24VDC, 2.5A (60W)            |
| CONTROL SYS.    | 24VDC                        |
| MOTOR           | 115VAC, 1/2 HP               |
| DRIVING MEANS   | DIRECT-PLUNGER HYDRAULIC     |
| PLUNGER (2X)    | 1.125" SOLID                 |
| CYL. I.D.       | 2.75" MASTER, 2.50" SLAVE    |
| CYL. O.D.       | 3.13" MASTER, 2.88" SLAVE    |
| STROKE (2X)     | 40.5"                        |
| SAFETIES TYPE   | NONE (IAW ASME A18.1 §2.8.8) |
|                 |                              |
| WORKING PSI     | 900 PSI MAX                  |
| RELIEF PSI      | 900 PSI                      |
| DOOR LOCK       | LOWER: HYDRAULIC             |
|                 |                              |

### CONFIGURATION

7

8

8

|   | TOTAL TRAVEL                                                                                                          | UP TO 60.00"               |  |
|---|-----------------------------------------------------------------------------------------------------------------------|----------------------------|--|
|   | ENTRY/EXIT CONFIG.                                                                                                    | STRAIGHT THROUGH           |  |
| D |                                                                                                                       |                            |  |
|   | LOWER LANDING<br>DOOR TYPE                                                                                            | PLATFORM GATE              |  |
|   | HANDING                                                                                                               |                            |  |
|   | DOOR OPERATOR                                                                                                         | NO                         |  |
|   | CALL STATION TYPE*                                                                                                    | FRAME MOUNT                |  |
|   | CALL STATION KEYED                                                                                                    | NO                         |  |
|   |                                                                                                                       |                            |  |
|   | UPPER LANDING                                                                                                         |                            |  |
|   | DOOR TYPE                                                                                                             | PLATFORM GATE              |  |
|   | HANDING                                                                                                               | RH                         |  |
|   | DOOR OPERATOR                                                                                                         | N/A                        |  |
|   | CALL STATION TYPE*                                                                                                    | FRAME MOUNT                |  |
|   | CALL STATION KEYED                                                                                                    | NO                         |  |
| C | PLATFORM                                                                                                              |                            |  |
| 0 | KEY SWITCH                                                                                                            | NO                         |  |
|   | GRAB BAR                                                                                                              | STANDARD                   |  |
|   | SLIP-RESISTANT FLOOR                                                                                                  | STANDARD                   |  |
|   |                                                                                                                       |                            |  |
|   |                                                                                                                       |                            |  |
|   | AUDIBLE ALARM                                                                                                         | STANDARD<br>STANDARD       |  |
|   | SAFETY SKIRT                                                                                                          | STANDARD                   |  |
|   | TILT SWITCH                                                                                                           | STANDARD                   |  |
|   | ACCESS PANELS (4X)                                                                                                    | STANDARD                   |  |
|   | HAND PUMP                                                                                                             | STANDARD                   |  |
|   | FRONT LOWERING                                                                                                        | STANDARD                   |  |
|   | VALVE (FLV)                                                                                                           |                            |  |
| - | ELECTRICAL POWER                                                                                                      | 120VAC 60HZ 15A            |  |
| В | PLUG TYPE                                                                                                             | NEMA 5-15                  |  |
|   |                                                                                                                       | (TYPICAL USA PLUG)         |  |
|   | EXTERNAL BATTERY                                                                                                      | NO                         |  |
|   | BACKUP UNIT (UPS)                                                                                                     |                            |  |
|   | STANCHION PKG*                                                                                                        | NO                         |  |
|   | STAGE GUARD**                                                                                                         | NO                         |  |
|   | COMPRESSION/                                                                                                          | NO                         |  |
|   | EXPANSION TOOLKIT                                                                                                     |                            |  |
|   | LIFT COVER<br>*OPTIONAL STANCHION PACKAGE                                                                             |                            |  |
|   | WITHIN ADA REACH RANGE WHEN                                                                                           | TRAVEL EXCEEDS 25 INCHES.  |  |
|   | **OPTIONAL STAGE GUARD ENSURES LIFT ALWAYS STANDS AT LEAST<br>6 INCHES ABOVE UPPER LANDING FOR RISES ABOVE 38 INCHES. |                            |  |
|   | 6 INCHES ABOVE UPPER LANDING                                                                                          | FOR RISES ABOVE 38 INCHES. |  |
|   |                                                                                                                       |                            |  |
| Α |                                                                                                                       |                            |  |
|   |                                                                                                                       |                            |  |
|   |                                                                                                                       |                            |  |
|   |                                                                                                                       |                            |  |
|   |                                                                                                                       |                            |  |
|   |                                                                                                                       |                            |  |

# TRANSPORTABILITY FEATURES

3

4

**REMOVABLE CASTERS:** INCLUDED TO WHEEL LIFT BETWEEN STORAGE AND USE LOCATIONS. STORED IN INTERNAL BRACKETS WHEN LIFT IS SET UP FOR USE. COMPRESSIBILITY: LIFT COMPRESSIBLE TO 33" TO FIT THROUGH DOORWAYS.