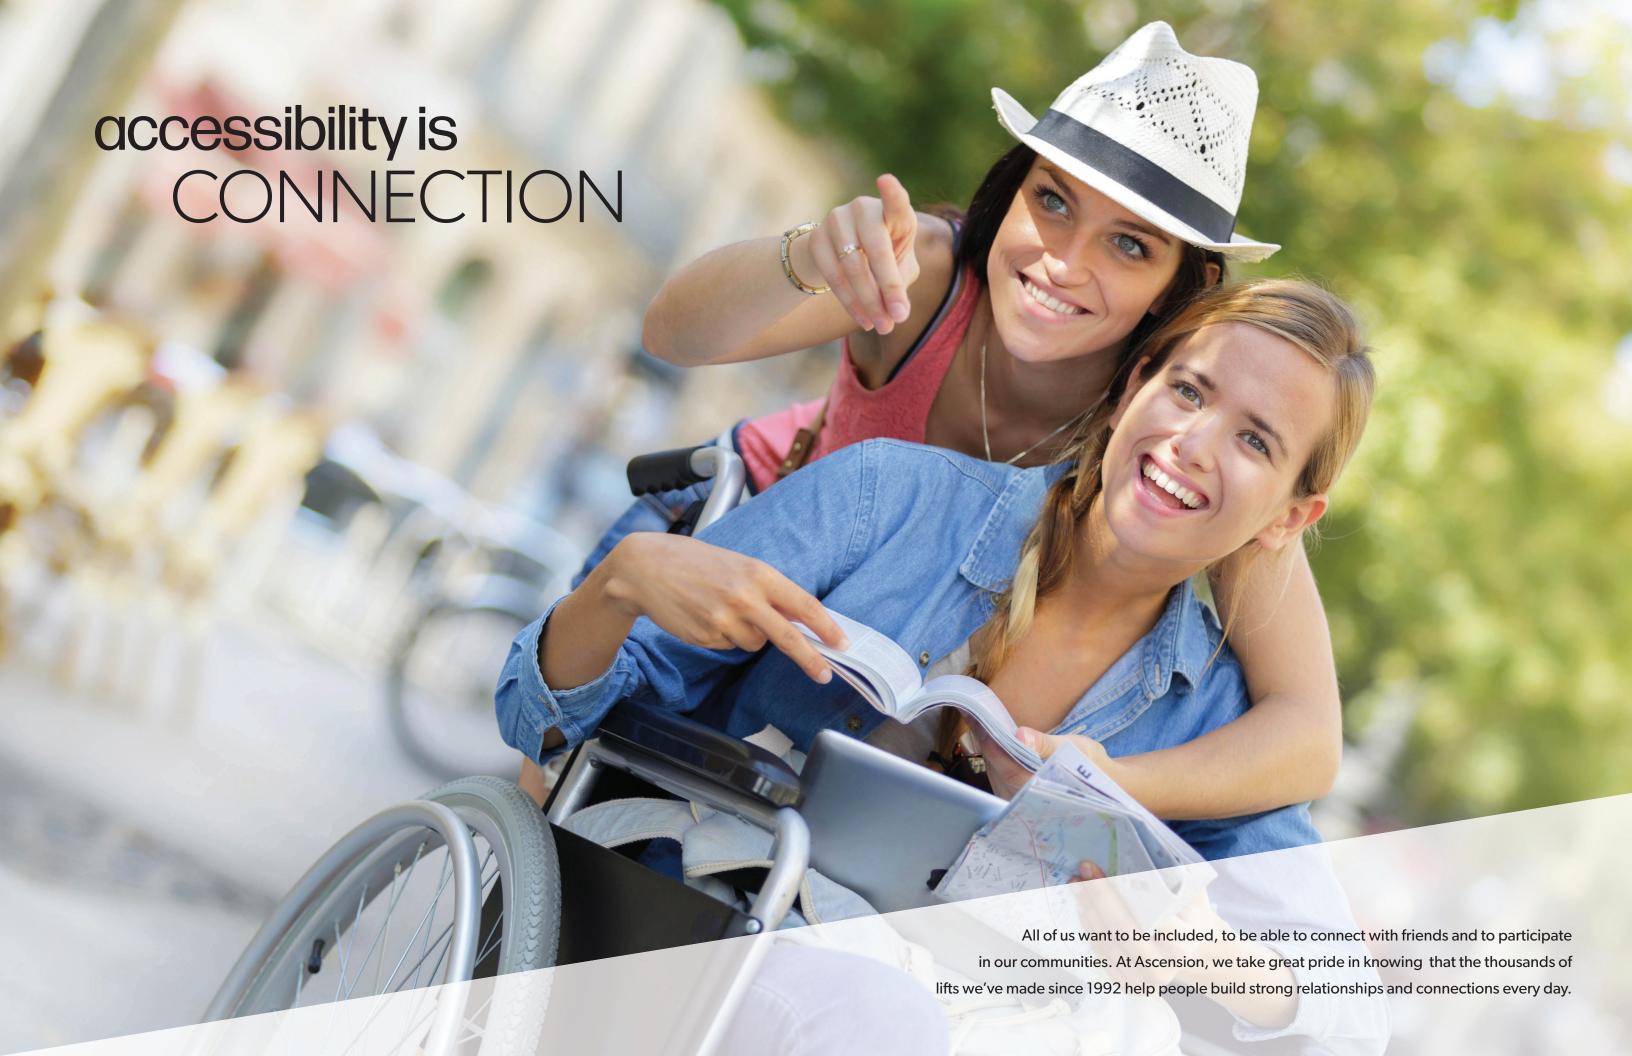

## the Clarity

a premium lift that takes minimalism and functionality to new heights

### Clean Aesthetic

The Clarity enhances a venue's image while maintaining a rider's sense of dignity. The cabinet for the Clarity's unique dual-cylinder drive provides a seamless and non-destructive anchoring point for the lift, and simultaneously allows for a clear enclosure that permits full visibility through the lift, unobstructed light, and a modern visual appeal.

Vertical Travel: 34" to 168"

Capacity: 750lbs

Platform Size: 36" wide x 56" long Lift Size: 48" wide x 68" long





### the Virtuoso

blending safety and functionality to deliver exceptional accessibility

### The Lift That Started It All...

The Ascension Virtuoso vertical platform lift is unmatched for safe, attractive, a