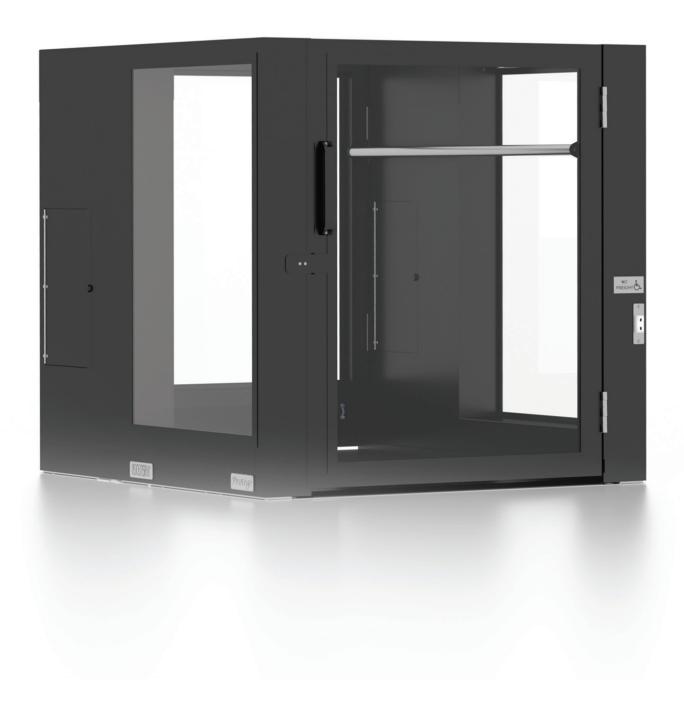

## the Protégé

compact, reliable, accessible

### Sleek And Effective

The Ascension Protégé platform lift can reach landings up to 42" high. At only 5' long and 4' wide, the small footprint offers big flexibility for your space. Yet both portable and permanent models boast large ADA-compliant platforms. Improve your traffic flow or seating capacity by eliminating long ramps and lift "towers" that block lines of sight.