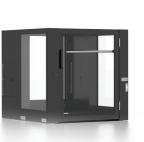

## the Clarity

a premium lift that takes minimalism and functionality to new heights

### Clean Aesthetic

The Clarity enhances a venue's image while maintaining a rider's sense of dignity. The cabinet for the Clarity's unique dual-cylinder drive provides a seamless and non-destructive anchoring point for the lift, and simultaneously allows for a clear enclosure that permits full visibility through the lift, unobstructed light, and a modern visual appeal.

Vertical Travel: 34" to 168"

Capacity: 750lbs

Platform Size: 36" wide x 56" long Lift Size: 48" wide x 68" long