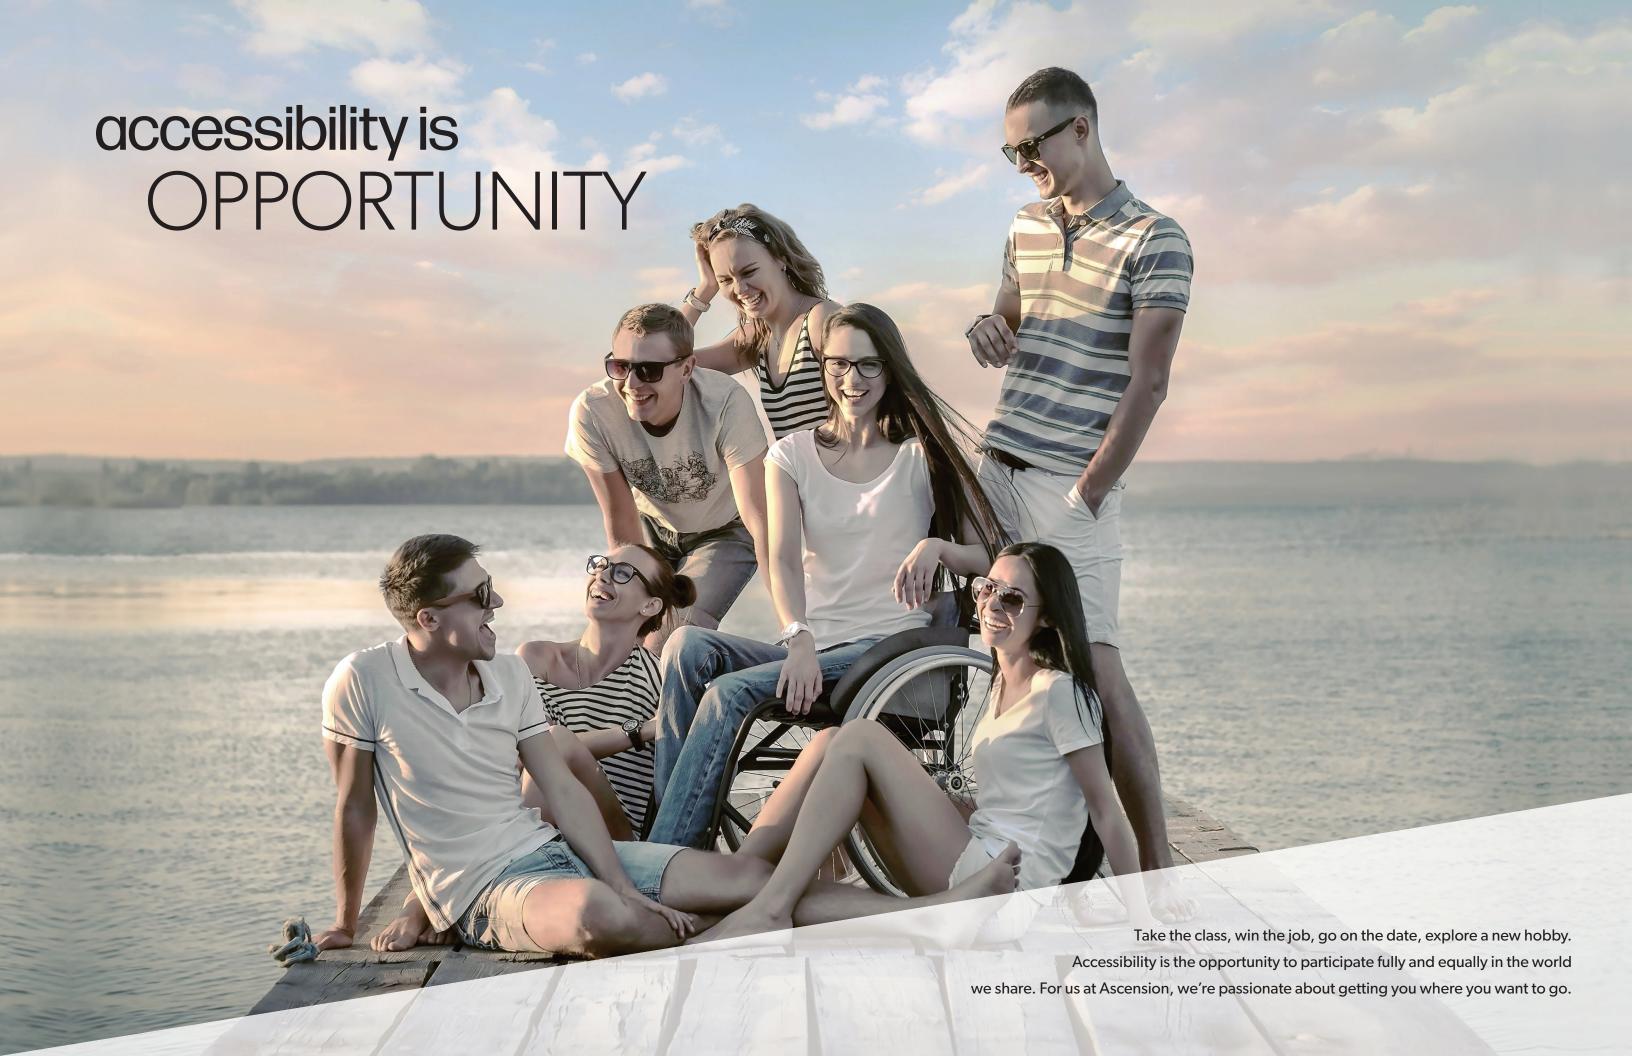

## the Clarity

a premium lift that takes minimalism and functionality to new heights

### Clean Aesthetic

The Clarity enhances a venue's image while maintaining a rider's sense of dignity. The cabinet for the Clarity's unique dual-cylinder drive provides a seamless and non-destructive anchoring point for the lift, and simultaneously allows for a clear enclosure that permits full visibility through the lift, unobstructed light, and a modern visual appeal.

Vertical Travel: 34" to 168"

Capacity: 750lbs

Platform Size: 36" wide x 56" long Lift Size: 48" wide x 68" long





### the Virtuoso

blending safety and functionality to deliver exceptional accessibility

### The Lift That Started It All...

The Ascension Virtuoso vertical platform lift is unmatched for safe, attractive,