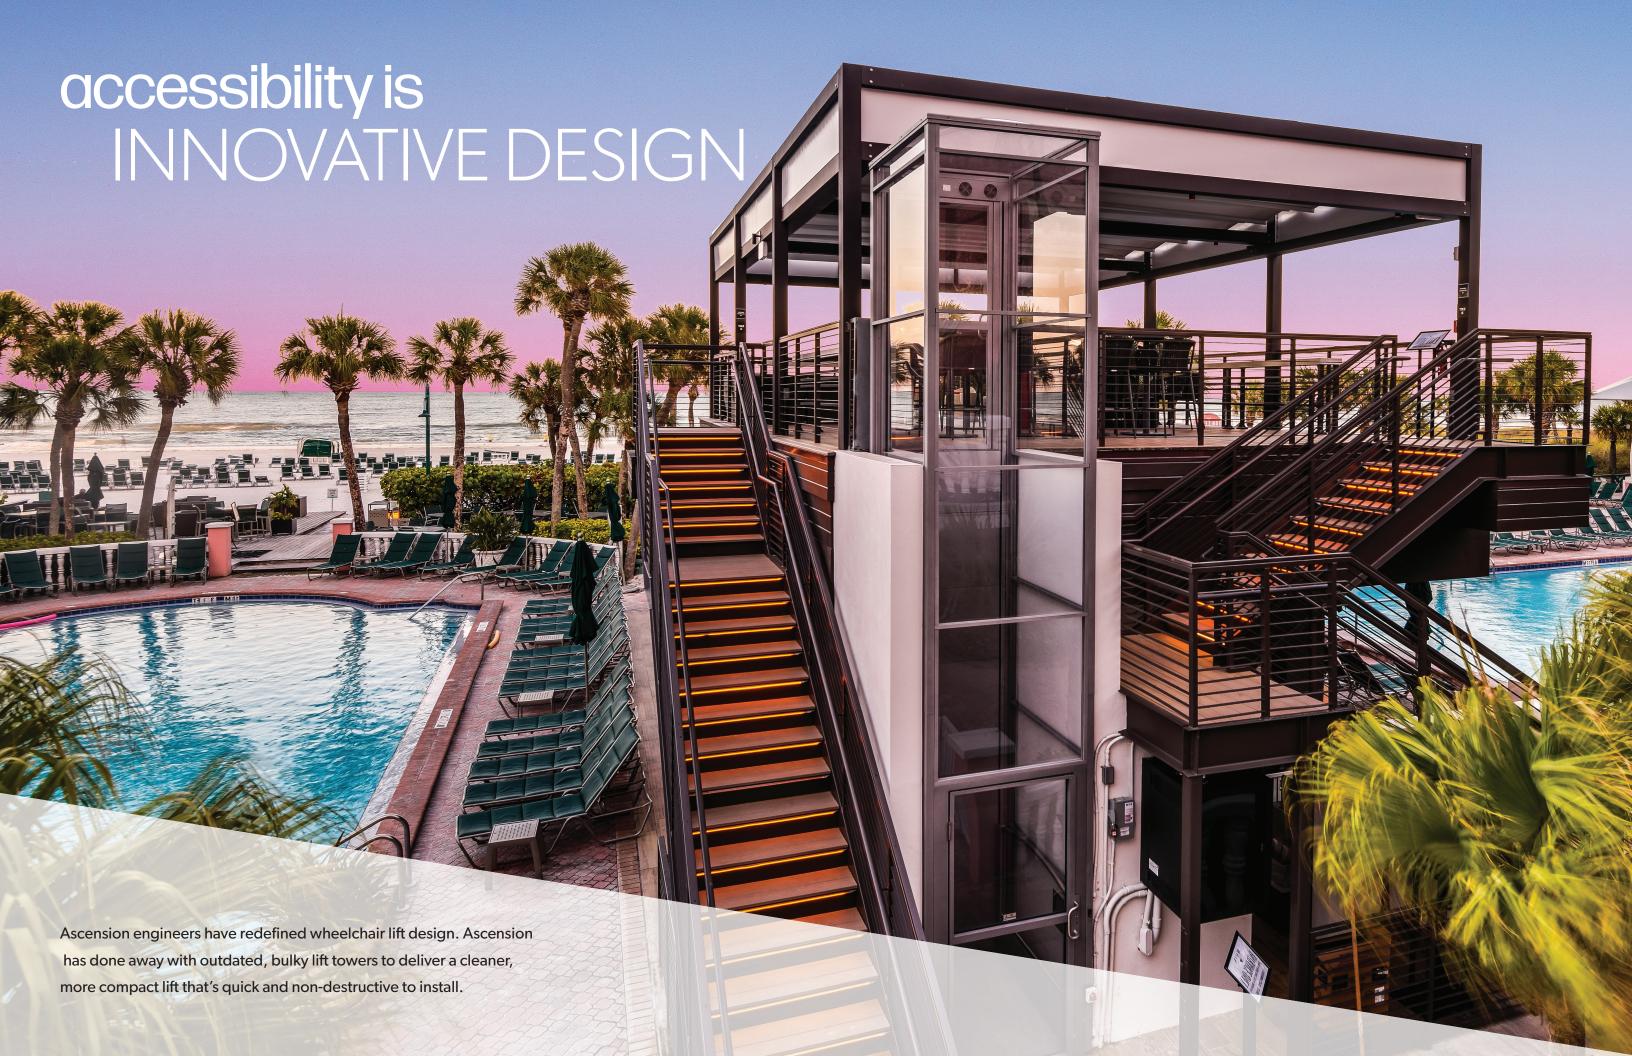

## the Clarity

a premium lift that takes minimalism and functionality to new heights

### Clean Aesthetic

The Clarity enhances a venue's image while maintaining a rider's sense of dignity. The cabinet for the Clarity's unique dual-cylinder drive provides a seamless and non-destructive anchoring point for the lift, and simultaneously allows for a clear enclosure that permits full visibility through the lift, unobstructed light, and a modern visual appeal.