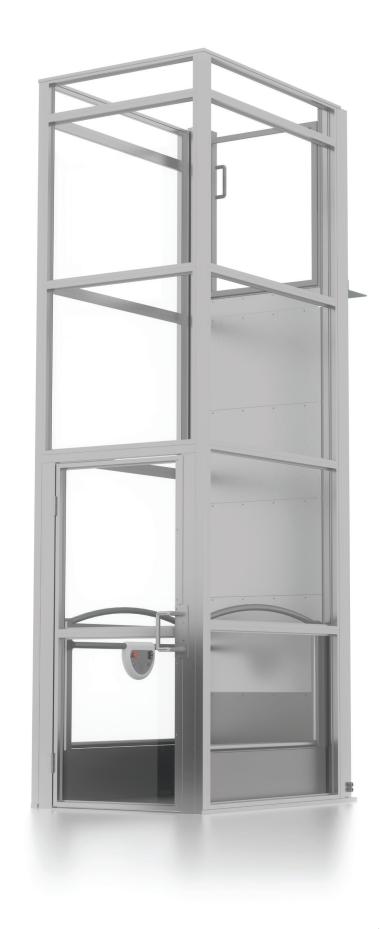

## the Clarity

a premium lift that takes minimalism and functionality to new heights

### Clean Aesthetic

The Clarity enhances a venue's image while maintaining a rider's sense of dignity. The cabinet for the Clarity's unique dual-cylinder drive provides a seamless and non-destructive anchoring point for the lift, and simultaneously allows for a clear enclosure that permits full visibility through the lift, unobstructed light, and a modern visual appeal.

Vertical Travel: 34" to 168"

Capacity: 750lbs

Platform Size: 36" wide x 56" long Lift Size: 48" wide x 68" long