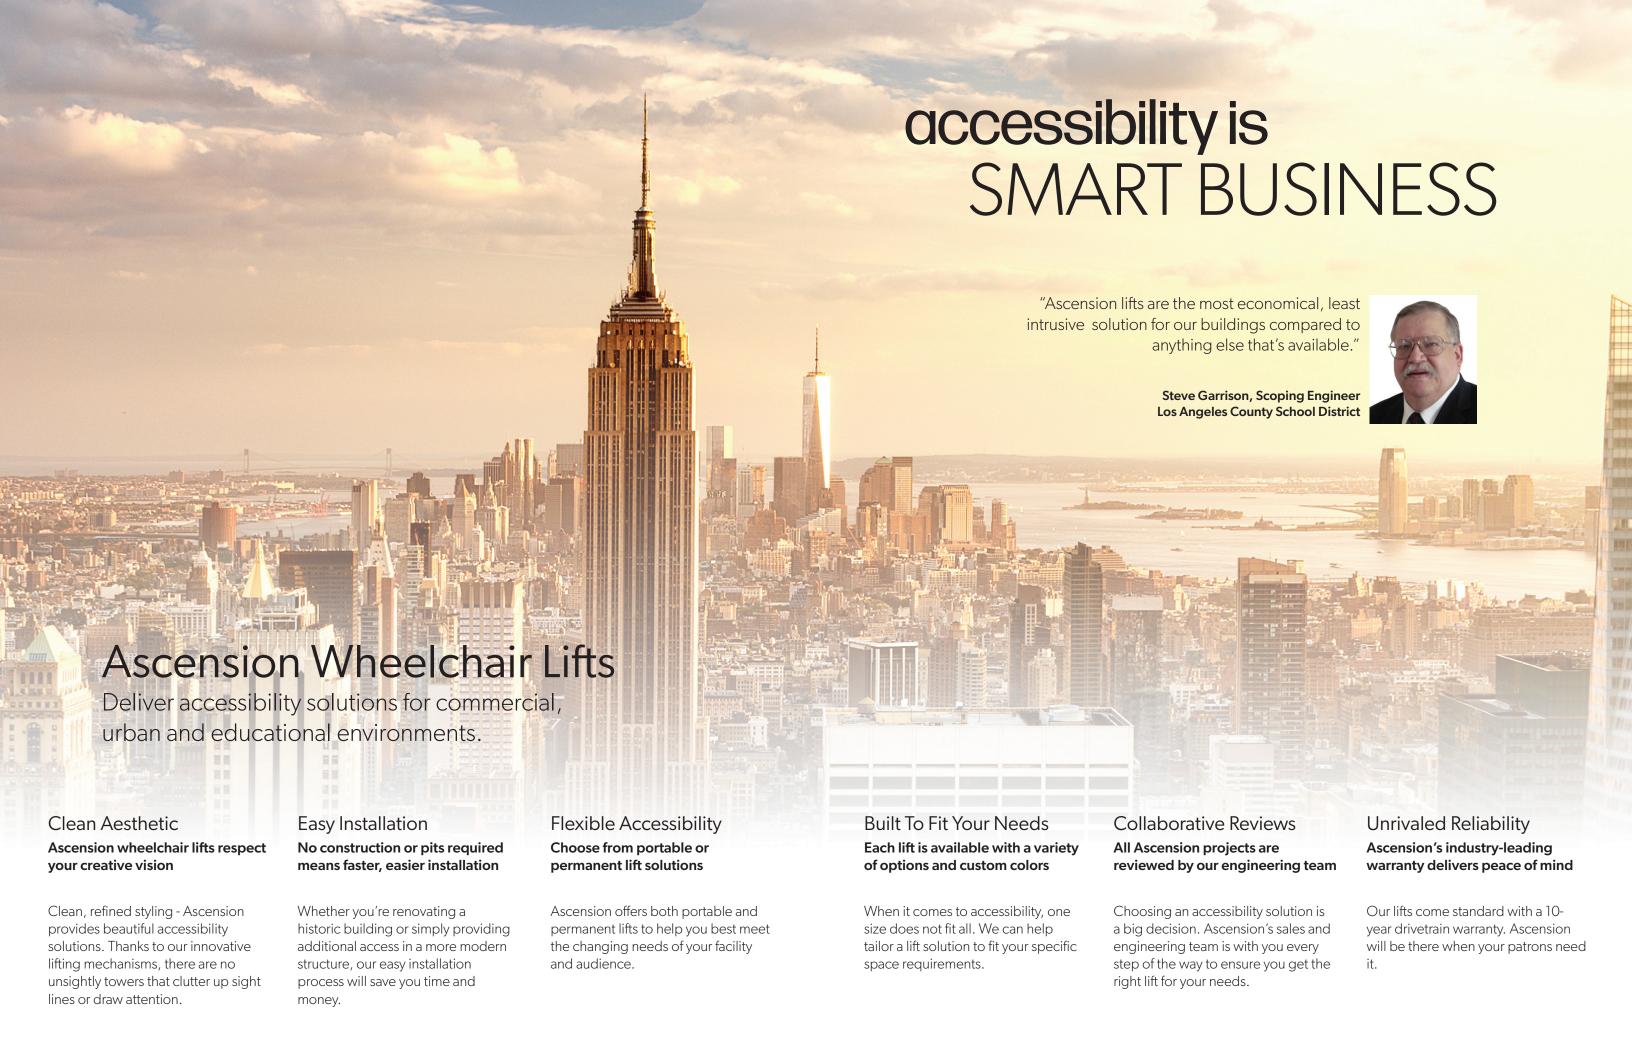

## the Clarity

a premium lift that takes minimalism and functionality to new heights

### Clean Aesthetic

The Clarity enhances a venue's image while maintaining a rider's sense of dignity. The cabinet for the Clarity's unique dual-cylinder drive provides a seamless and non-destructive anchoring point for the lift, and simultaneously allows for a clear enclosure that permits full visibility through the lift, unobstructed light, and a modern visual appeal.

Vertical Travel: 34" to 168"

Capacity: 750lbs

Platform Size: 36" wide x 56" long Lift Size: 48" wide x 68" long





### the Virtuoso

blending safety and functionality to deliver exceptional accessibility

### The Lift That Started It All...

The Ascension Virtuoso vertical platform lift is unmatched for safe, attractive, and quiet