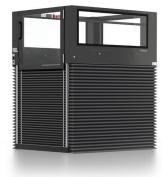

### the Virtuoso

blending safety and functionality to deliver exceptional accessibility

### The Lift That Started It All...

The Ascension Virtuoso vertical platform lift is unmatched for safe, attractive, and quiet wheelchair access.

Key features include full rigid safety skirting, an electro-hydraulic drivetrain, and a sleek, low profile. The Virtuoso is perfect for locations where image counts, such as stages and orchestra pits.

Vertical Travel: 12" to 60" Capacity: 750lbs

Platform Size: 36" wide x 54" long Lift Size: 48" wide x 63" long Required Space: 52" wide x 64" long