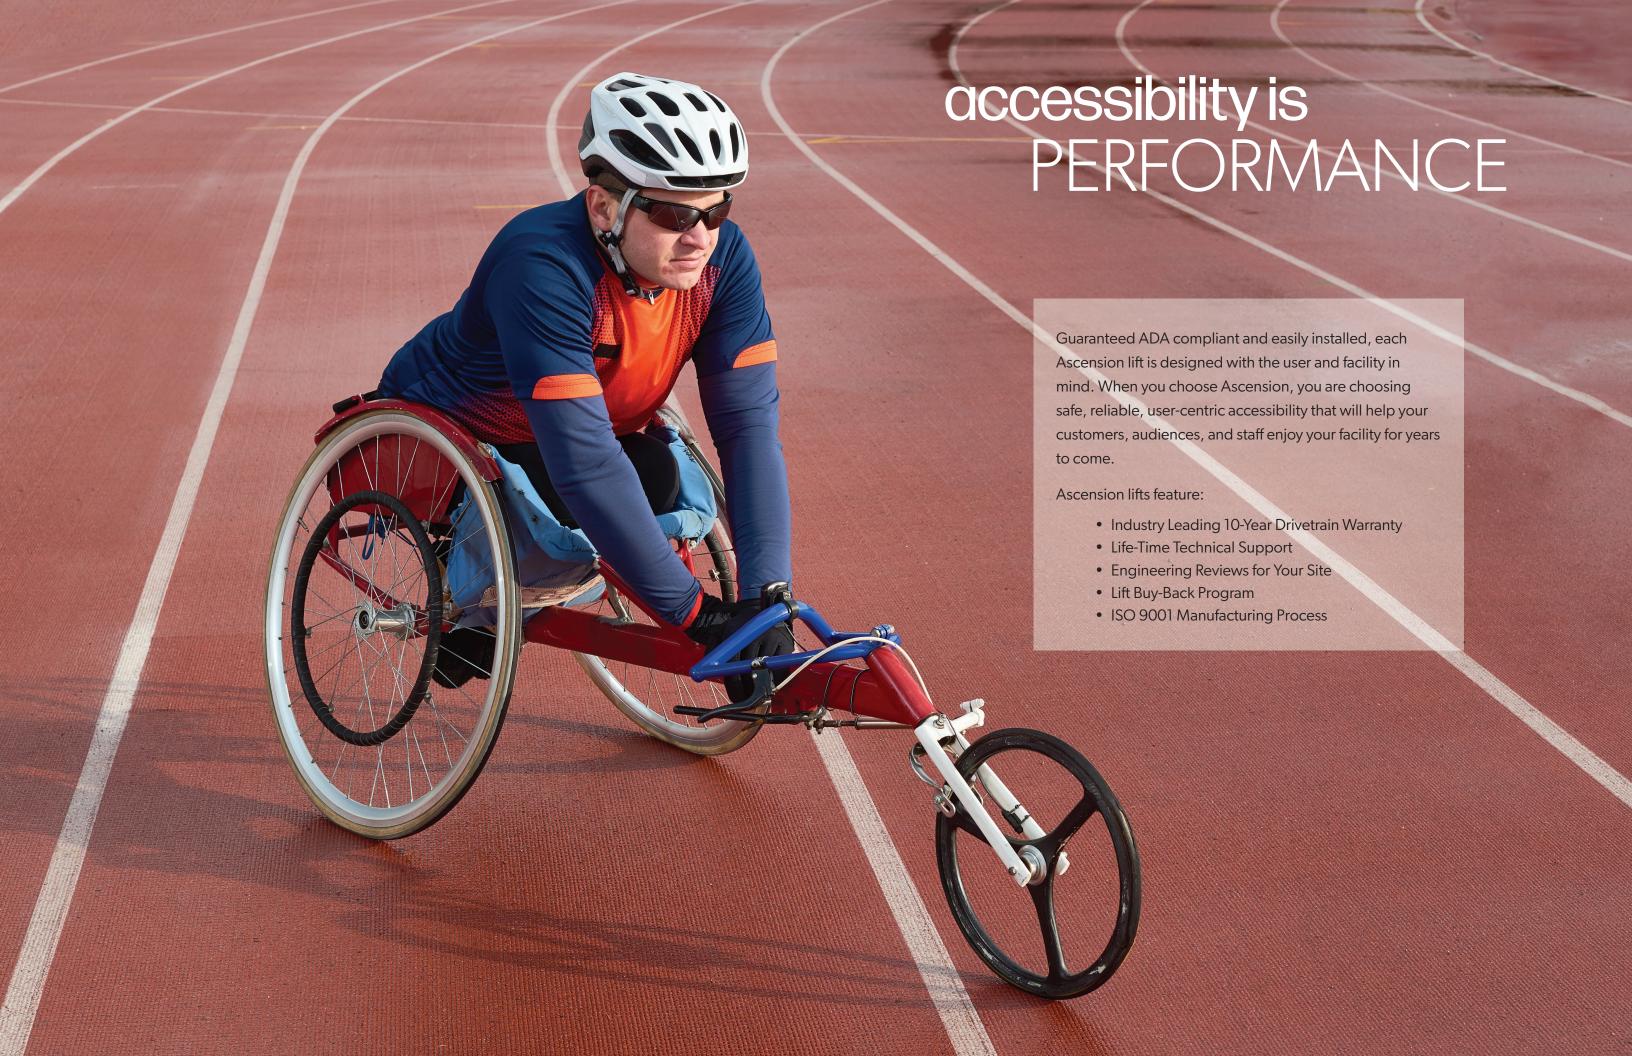

## the Clarity

a premium lift that takes minimalism and functionality to new heights

### Clean Aesthetic

The Clarity enhances a venue's image while maintaining a rider's sense of dignity. The cabinet for the Clarity's unique dual-cylinder drive provides a seamless and non-destructive anchoring point for the lift, and simultaneously allows for a clear enclosure that permits full visibility through the lift, unobstructed light, and a modern visual appeal.

Vertical Travel: 34" to 168"

Capacity: 750lbs

Platform Size: 36" wide x 56" long Lift Size: 48" wide x 68" long





### the Virtuoso

blending safety and functionality to deliver exceptional accessibility

### The Lift That Started It All...

The Ascension Virtuoso vertical platform lift is unmatched for safe, attractive, and qui