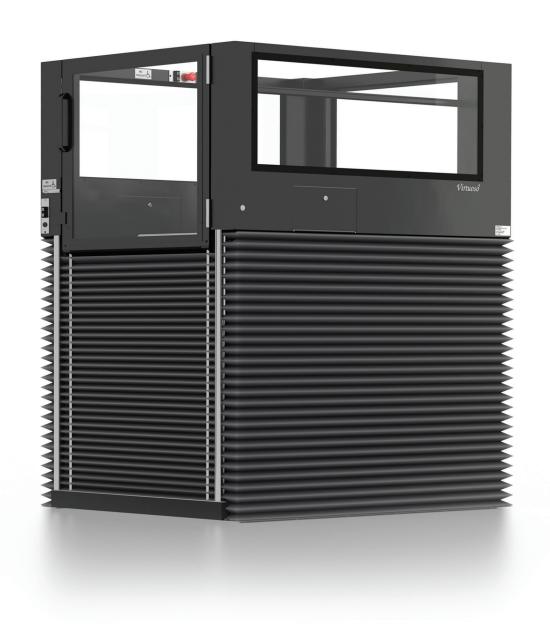

### the Virtuoso

blending safety and functionality to deliver exceptional accessibility

### The Lift That Started It All...

The Ascension Virtuoso vertical platform lift is unmatched for safe, attractive, and quiet wheelchair access.

Key features include full rigid safety skirting, an electro-hydraulic drivetrain, and a sleek, low profile. The Virtuoso is perfect for locations where image counts, such as stages and orchestra pits.