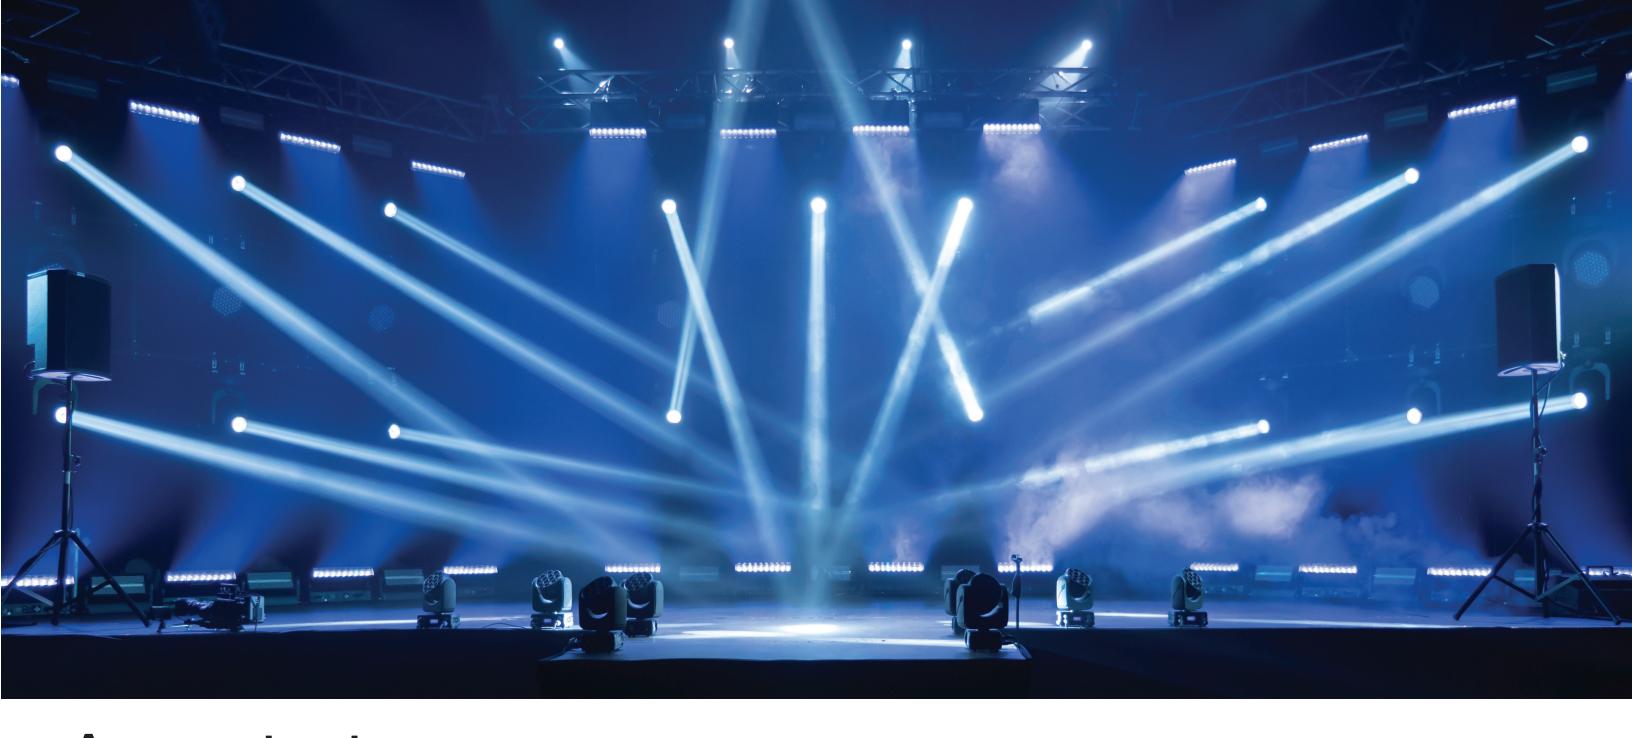

# Ascension is on stages

### Ascension lift are installed in:

The Scottish Rite Theater, AZ
Empress Theatre, CA
Hibernian Hall, MA
John F. Kennedy Center for Performing Arts, DC

Ascension lifts make it easy for venue and event managers to provide ADA-compliant access for every event. Our portable lifts are ideal for access to stages and throughout arenas, easily accommodating different event configurations for games, graduations, concerts, and other events.