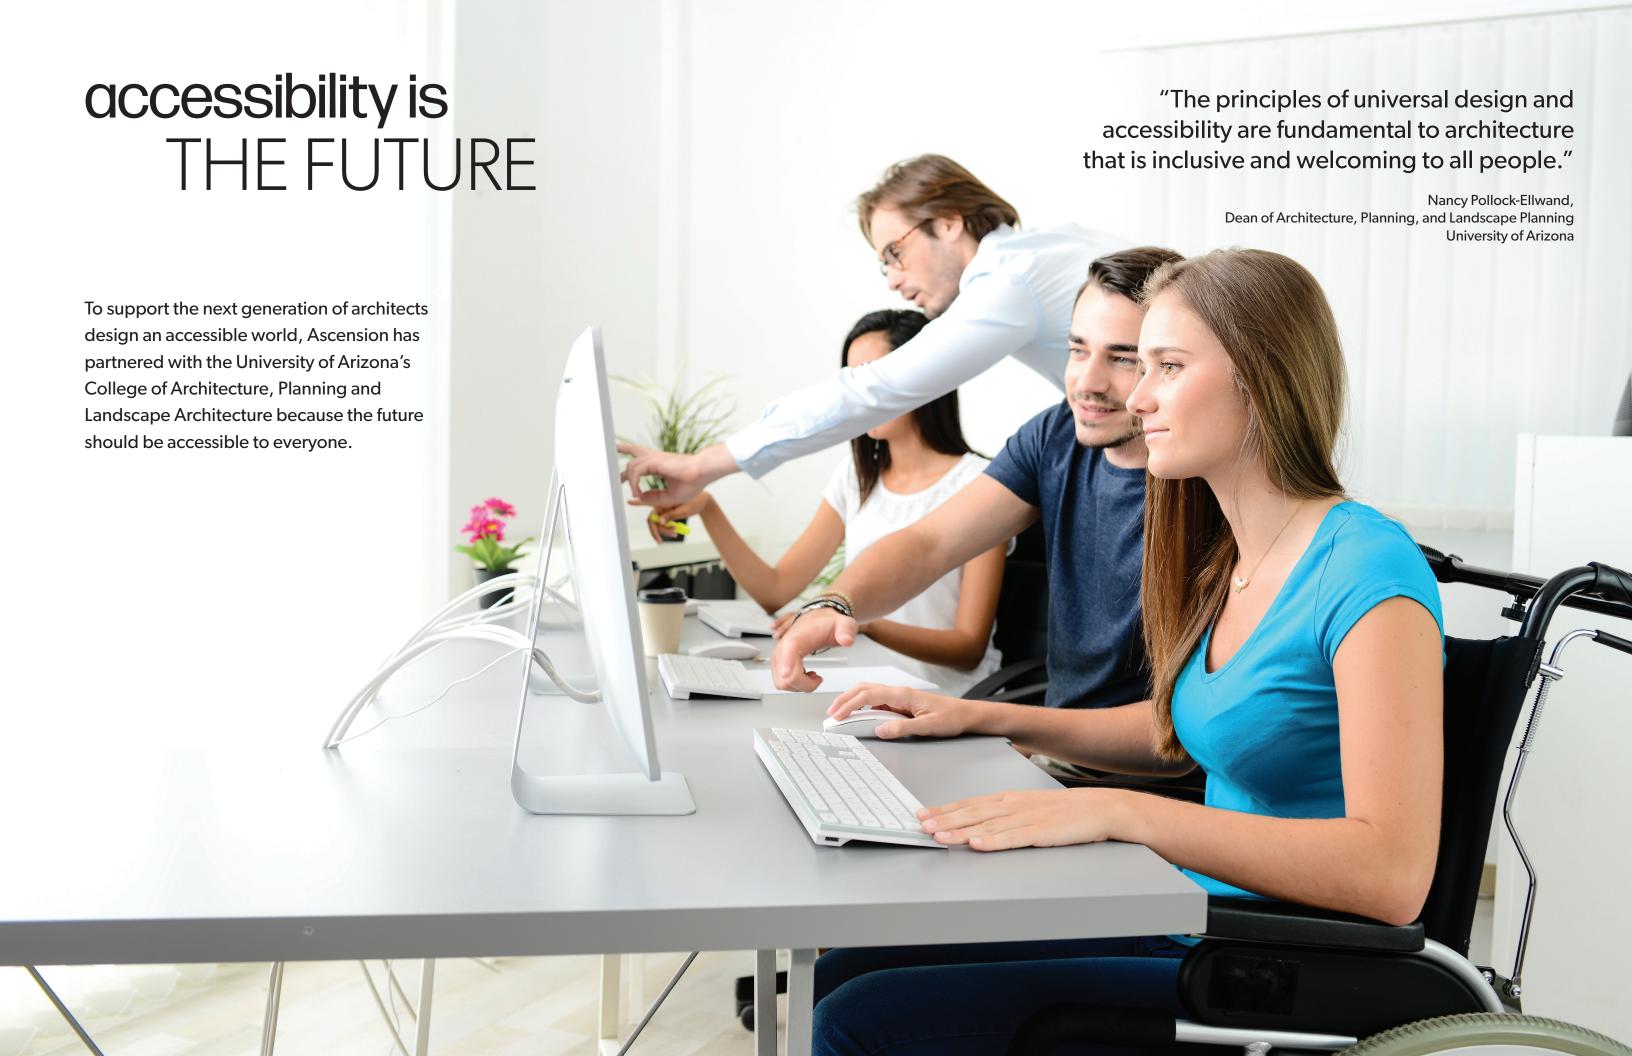

## the Clarity

a premium lift that takes minimalism and functionality to new heights

### Clean Aesthetic

The Clarity enhances a venue's image while maintaining a rider's sense of dignity. The cabinet for the Clarity's unique dual-cylinder drive provides a seamless and non-destructive anchoring point for the lift, and simultaneously allows for a clear enclosure that permits full visibility through the lift, unobstructed light, and a modern visual appeal.

Vertical Travel: 34" to 168"

Capacity: 750lbs

Platform Size: 36" wide x 56" long Lift Size: 48" wide x 68" long





### the Virtuoso

blending safety and functionality to deliver exceptional accessibility

### The Lift That Started It All...

The Ascension Virtuoso vertical platform lift is unmatched for safe, attractive, and q