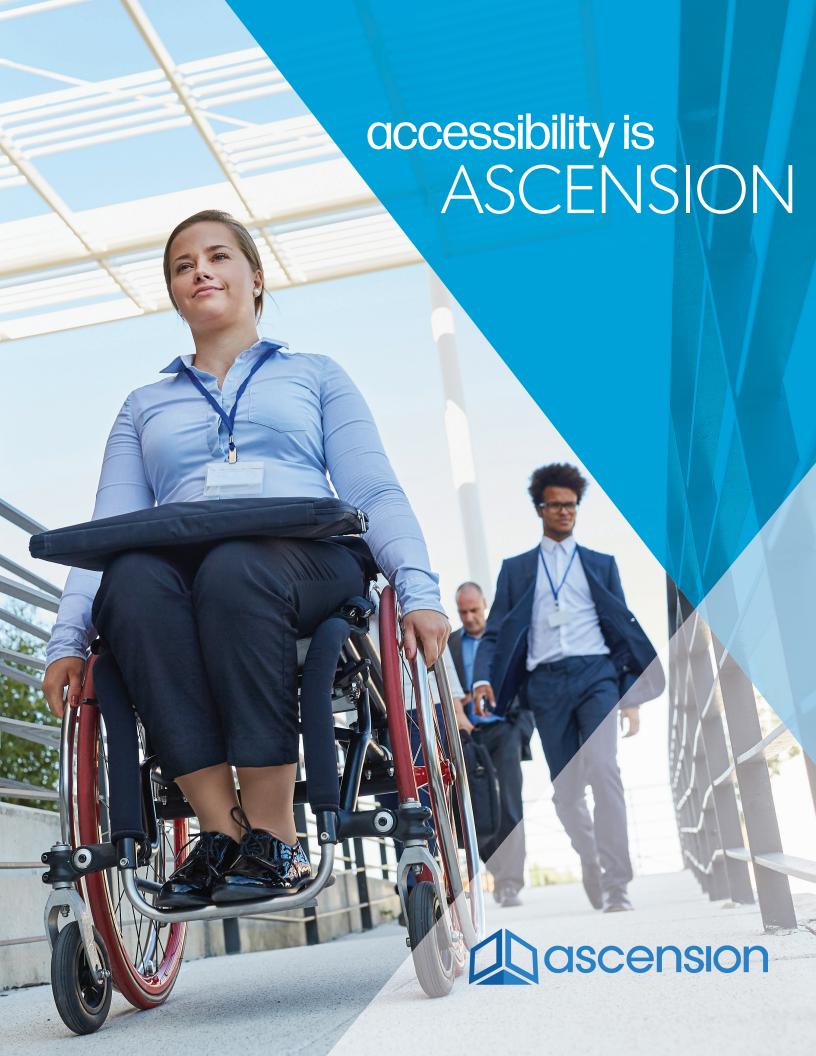

## the Clarity

a premium lift that takes minimalism and functionality to new heights

### Clean Aesthetic

The Clarity enhances a venue's image while maintaining a rider's sense of dignity. The cabinet for the Clarity's unique dual-cylinder drive provides a seamless and non-destructive anchoring point for the lift, and simultaneously allows for a clear enclosure that permits full visibility through the lift, unobstructed light, and a modern visual appeal.

Vertical Travel: 34" to 168"

Capacity: 750lbs

Platform Size: 36" wide x 56" long Lift Size: 48" wide x 68" long





### the Virtuoso

blending safety and functionality to deliver exceptional accessibility

### The Lift That Started It All...

The Ascension Virtuoso vertical platform lift is unmatched for safe, attractiv