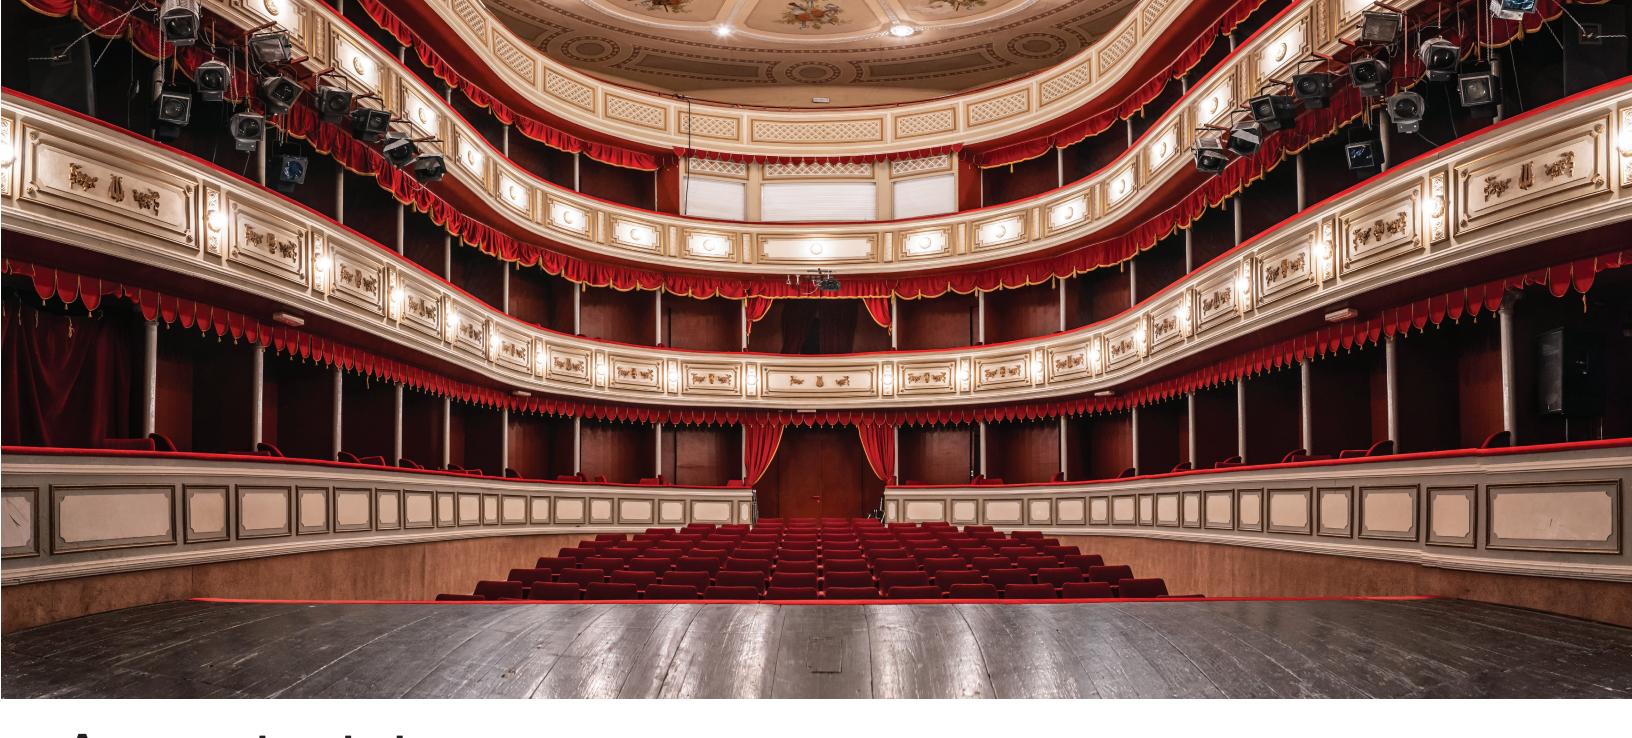

# Ascension is on stages

### Ascension lift are installed in:

The Scottish Rite Theater, AZ
Empress Theatre, CA
Hibernian Hall, MA
John F. Kennedy Center for Performing Arts, DC

Ascension lifts make it easy for venue and event managers to provide ADA-compliant access for every event. Our portable lifts are ideal for access to stages and throughout arenas, easily accommodating different event configurations for games, graduations, concerts, and other events.